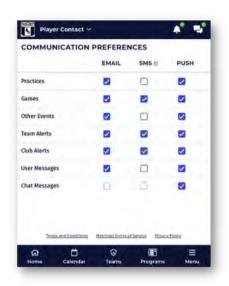

### SET COMMUNICATION PREFERENCES

Now that your account is created, you can set how you receive emails, SMS text messages, and push notifications via the mobile app. When you're logged into your account on mobile, simply tap "Player Contact" in the upper left-hand corner, then tap "Account, and then tap "Settings." Here you can change your communication preferences by checking and unchecking the appropriate boxes based on the notifications you would like to receive.

Click here for more information on customizing your communications preferences in the PlayMetrics online help center.